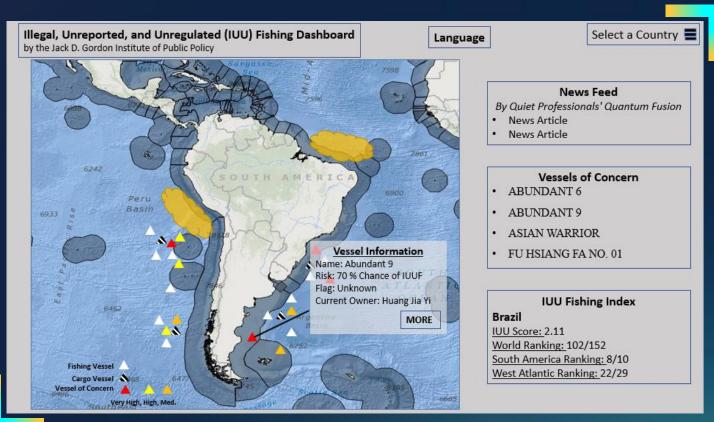

# **IUU Fishing Dashboard**

#### **Dashboard Description**

- Publicly available dashboard that provides situational awareness of likely IUU fishing activities in LAC waters
- Utilizes Windward Al's proprietary algorithm to identify vessels with high likelihoods of behavior associated with IUU fishing

#### **Offerings**

- Near real-time tracking on 11 min intervals of vessels within and near Latin American & Caribbean EEZs
- Easily comprehensible visual indicators which draw attention to high-risk vessels
- Supplementary visualizations of relevant information, such as country IUUF index scores and fishing hotspots by season
- Snapshots of vessel details upon selection with the option to export a vessel's history and reasons for risk assignment
- News and social media feed on IUU fishing
- Option to display information in multiple languages